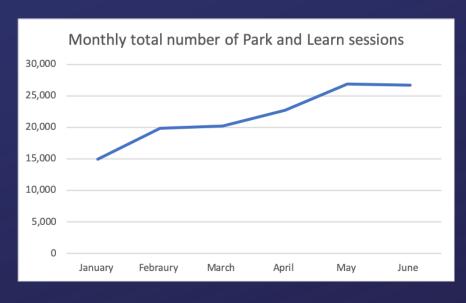

In the month of June, the 458 'Park and Learn' outdoor WIFI sites hosted more than 26,500 internet sessions

Learn more about the Initiative and its impact at www.ncstudentconnect.com