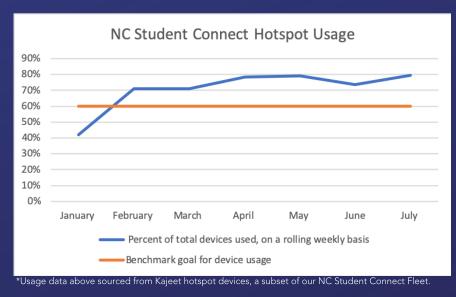

458

"Park and Learn"
outdoor wifi sites
across the state,
available to students
and community
members alike

60% usage of the hotspot fleet in a given week is the benchmark of a successful program. NC Student Connect has consistently surpassed this goal and is a national leader In connectivity programming.